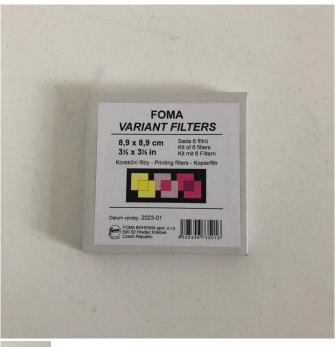

## Filter set 8,9 x 8,9 cm

Rating: Not Rated Yet **Price** 

Sales price 10,40 €

Ask a question about this product

## Description

FOMA VARIANT correction filters are designed to control contrast in the exposure of multigraded black and white papers, e.g. FOMASPEED VARIANT, FOMABROM VARIANT, FOMATONE MG etc. FOMA VARIANT filters are manufactured in a complete set of 6 pieces; the set consists of 3 types of filters, two pieces of each: yellow (Y), light magenta (M1) and deep magenta (M2). The set allows control of final grading in 7 grades (including exposure without filtration) from extra light to ultra hard.