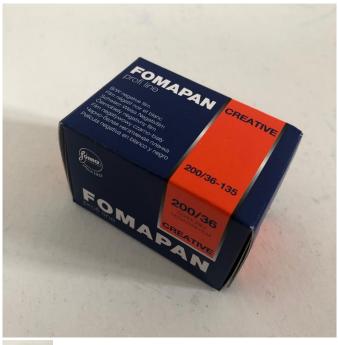

## Fomapan 200ASA 135-36

Rating: Not Rated Yet **Price**Sales price 4,43 €

Ask a question about this product

## Description

FOMAPAN 200 Creative is a black-and-white negative film designed for taking photographic pictures. The film meets high requirements for fine-granularity, high resolution, good contour sharpness and a wide range of halftones. The film has a nominal speed of ISO 200/27 C; thanks to the wide exposure latitude, however, very good results can be achieved even with overexposures up to 1EV (corresponding to ISO400/21 C) or underexposures up to 2EV (corresponding to ISO800/30 C), both without any change in processing. Rich and wide halftone reproduction, even in the highlighted areas, makes this film especially suitable for portrait photography and similar applications.