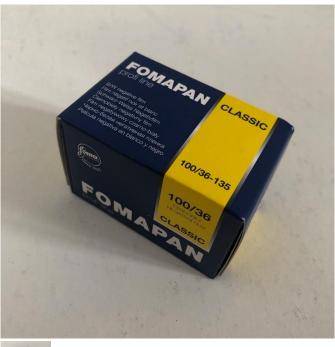

## Fomapan 100ASA 135-36

Rating: Not Rated Yet **Price**Sales price 4,08 €

Ask a question about this product

## Description

FOMAPAN 100 Classic is a black-and-white negative film designed for taking photographic pictures. The film meets high requirements for fine-granularity, very high resolution, excellent contour sharpness and a wide range of halftones. The nominal speed of ISO100/21 C combined with wide exposure latitude gives very good results even with overexposures up to 1 EV (corresponding to ISO50/18 C) or underexposures up to 2 EV (corresponding to ISO 400/27 C) (exposure value),both without any change in processing. Rich and wide scale of halftones, even in highlighted areas, makes this film especially suitable for portrait photography and similar applications.